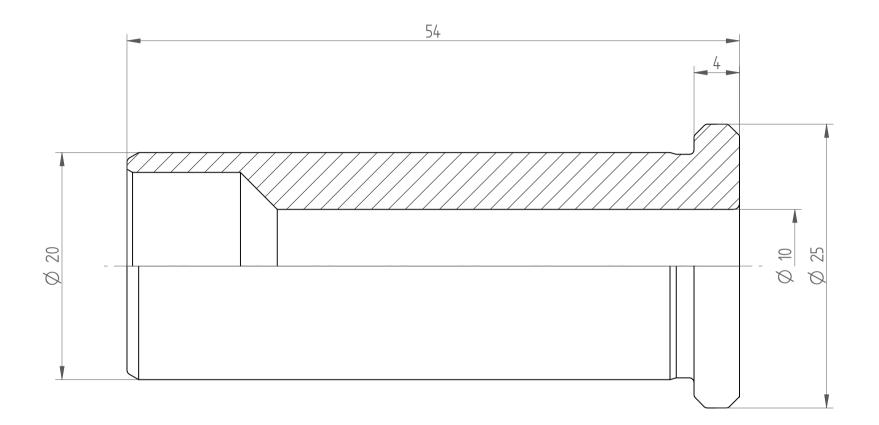

| Туре :     | HS20_CF    |
|------------|------------|
| Part No. : | 192010002  |
| Date :     | 20.08.2014 |
| Scale :    | 3:1        |